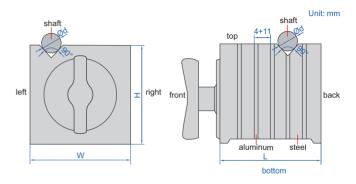

## ATTENTION: NOT HARDENED, DO NOT ROTATE WORKPIECES ON V-BLOCKS

- Hold flat and cylindrical workpieces for inspectionand and machining
- Magnetic force on top, left, right and V grooves
- Parallelism and squareness of top, bottom, left, right and back: 20µm
- Parallelism and squareness of V grooves to top, bottom, left, right and back: 20µm

| Code     | Size (L×W×H)  | Magnetic force of V grooves |                    | Magnetic force of top, left and right sides |                    | Range of    |
|----------|---------------|-----------------------------|--------------------|---------------------------------------------|--------------------|-------------|
|          |               | On granite surface plate    | On cast iron plate | On granite surface plate                    | On cast iron plate | shafts (Ød) |
| 6539-100 | 100×100×100mm | 30kgf                       | 25kgf              | 50kgf                                       | 30kgf              | 5-30mm      |